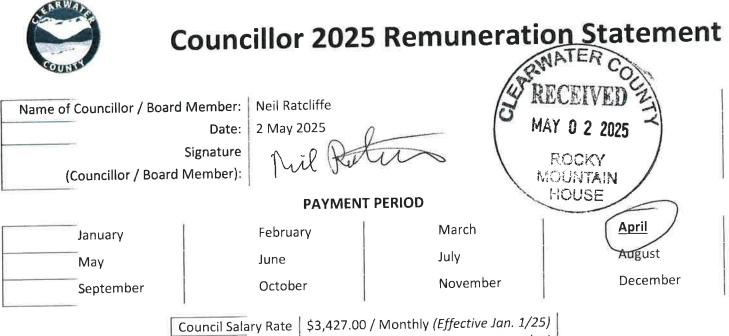

| Counci                                    | llor 2025 Remune | eration Statement          |
|-------------------------------------------|------------------|----------------------------|
| Name of Councillor / Board Member:        | BRYAN CERMAN     | 0 MAY 0 1 2025             |
| Date:                                     | MAY 1/2025       |                            |
| Signature<br>(Councillor / Board Member): | Bryon Cermak     | ROCKY<br>MOUNTAIN<br>HOUSE |
|                                           | PAYMENT PERIOD   | as an and Brittlear        |

|          | ~        |
|----------|----------|
| July     | August   |
| November | December |
|          |          |

| Council Salary Rate      | \$3,427.00 / Monthly (Effective Jan. 1/25) |
|--------------------------|--------------------------------------------|
| <b>Reeve Salary Rate</b> | \$5,530.00 / Monthly (Effective Jan. 1/25) |