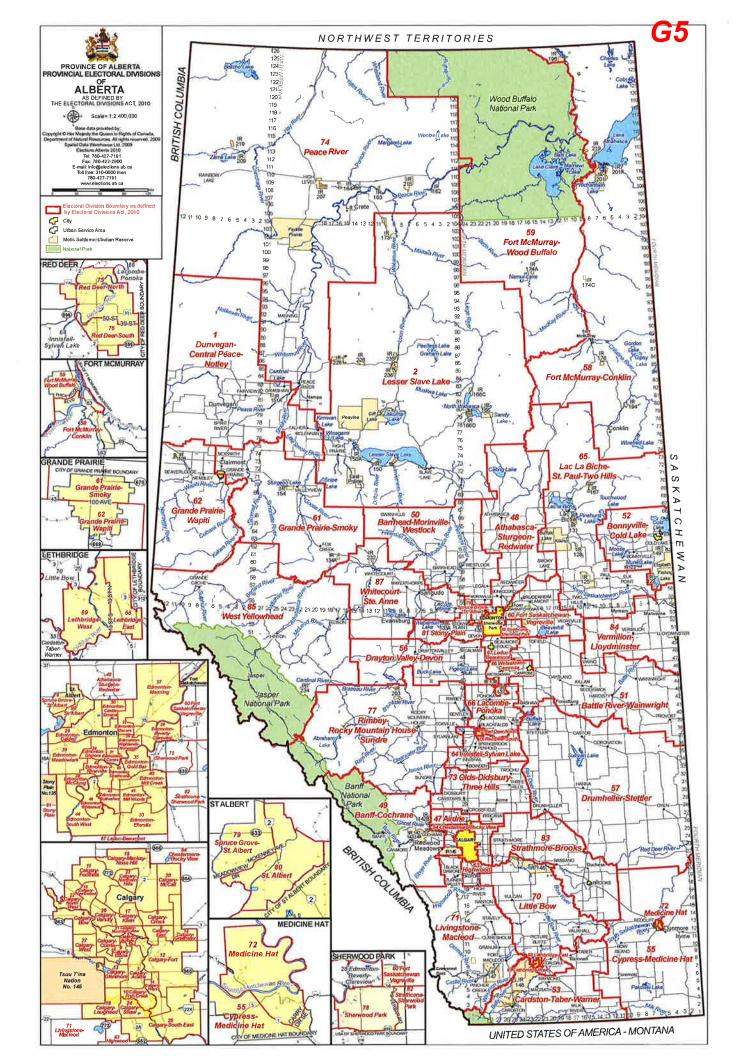

## BACKGROUND:

The last review of electoral boundaries for Alberta occurred in 2010, with the addition of four seats, increasing the number of seats to 87. At that time, the old electoral boundary of "Rocky Mountain House" was adjusted to include Rimbey and lands west of Sylvan Lake.

The current "Rimbey-Rocky Mountain House-Sundre" provincial district includes the towns of Bentley, Eckville, Rimbey, Rocky Mountain House and Sundre as well as the Village of Caroline, with a population estimated at 40,205.

In October 2016, members were named to the Alberta Electoral Boundaries Commission and were tasked with reviewing the existing provincial electoral boundaries and proposing to the Legislative Assembly of Alberta as to the area, boundaries and names of the electoral constituencies of the province.

The *Electoral Boundaries Commission Act* sets out that the Commission is to propose 87 electoral divisions with relevant considerations to include: effective representation; population/density; common community interests; existing municipal and natural boundaries; geographical features including road systems; and, clear boundaries. The *Act* also prescribes

that the population within any constituency cannot exceed by or be less than the average population of all the proposed electoral divisions, by 25%.

With a provincial population of 4.269 million and 87 seats (average approximately 49,000), it is anticipated that rural electoral boundaries will be further expanded, and as a result the number of urban electoral divisions will increase. Any redrawing of boundaries to reflect Alberta's shifting population is likely to decrease representation in rural Alberta.

Along with the letter received inviting Clearwater County to participate in the public consultation (attached), the Commission invites Albertans to take part by attending public hearings, providing written submissions and by following the Commission's progress on social media.

A series of public hearings will be held across the province in 2017 (January/February and July/August) to gather public input. An interim report is expected by the end of May, with the Commission's final report expected by October 31, 2017. Hearings that are currently scheduled near Clearwater County:

- Red Deer January 20 at 3:00 p.m. (Baymont Conference Centre) register by Jan 13.
- Olds January 25 at 8:30 a.m. (Ramada) register by Jan 18.

Administration would like to know if Council wishes to send a member of Council to attend one or more of the upcoming hearings, and whether Council wishes to make a presentation to the Commission.

Should Council choose to present to the Commission, you may wish to identify the following:

- Rural vs. urban split and the resulting marginalization of rural Alberta citizen's perspectives and interests.
  - Population should not be the sole determinant in amending electoral boundaries.
  - The *Rimbey-Rocky Mountain House-Sundre* district is geographically very large and current boundaries include a population that fits within the variance allowed by the *Act*.
- Trade and travel corridors in the region (Highways 53, 12, 11 and 54).
- Common economic or business interests (i.e. industry, commerce).
- Regional affiliations or political commonality.