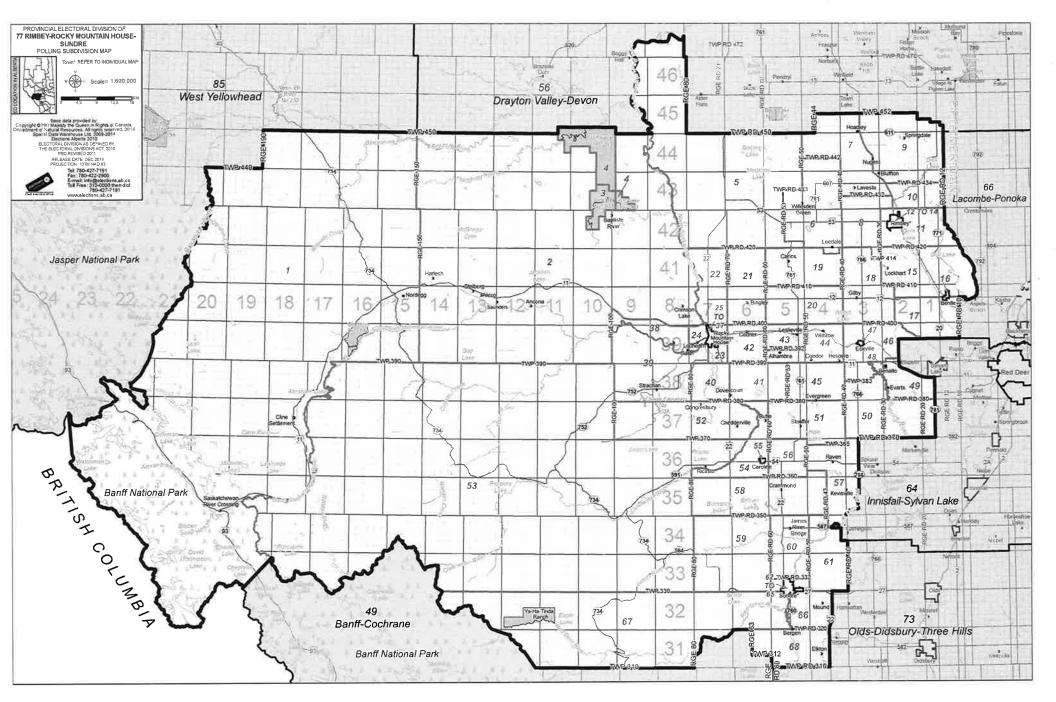

## BACKGROUND:

The last review of electoral boundaries for Alberta occurred in 2010, with the addition of four seats, increasing the number of seats to 87. At that time, the old electoral boundary of "Rocky Mountain House" was adjusted to include Rimbey and lands west of Sylvan Lake.

The current "Rimbey-Rocky Mountain House-Sundre" provincial district includes the towns of Bentley, Eckville, Rimbey, Rocky Mountain House and Sundre as well as the Village of Caroline, with a population estimated at 40,205.

Should Council choose to present to the Commission, you may wish to identify the following:

- Rural vs. urban split and the resulting marginalization of rural Alberta citizen's perspectives and interests.
  - Population should not be the sole determinant in amending electoral boundaries.
  - The *Rimbey-Rocky Mountain House-Sundre* district is geographically very large and current boundaries include a population that fits within the variance allowed by the *Act*.
- Trade and travel corridors in the region (Highways 53, 12, 11 and 54).
- Common economic or business interests (i.e. industry, commerce).
- Regional affiliations or political commonality.