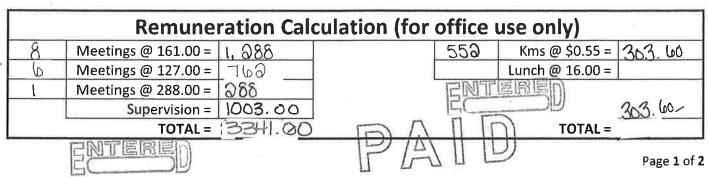

|                                           |                  | 60                        |
|      |                                  |                              |                             |                             |                                           |                  |                           |
| H    |                                  |                              |                             |                             |                                           |                  |                           |
|      |                                  | les annan an haa             |                             |                             |                                           |                  |                           |





| Name of Councillor / Board Member: | Michelle Swanson  |
|------------------------------------|-------------------|
| Date:                              | December 10, 2018 |
| Signature                          |                   |
| (Councillor / Board Member):       | mitalanson        |

#### **PAYMENT PERIOD**

| January   | February | March    | April    |
|-----------|----------|----------|----------|
| May       | June     | July     | August   |
| September | October  | November | December |

| Council Supervision Rate      | \$1,003.00 / Monthly |
|-------------------------------|----------------------|
| Reeve Supervision Rate        |                      |
| Deputy Reeve Supervision Rate | \$1,250.00 / Monthly |

| Date   | Type of Meeting Attended