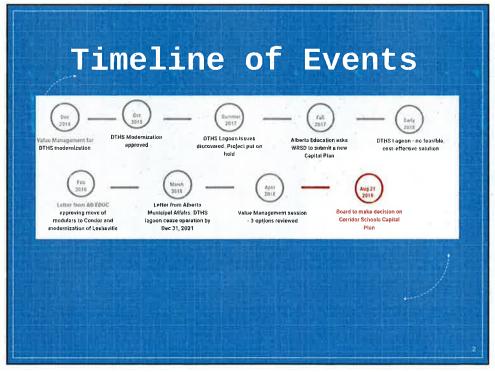

# Capital Plan Submission

- Modernize Condor Kindergarten to Grade 6
- Replacement school for Leslieville Grade 7 to 12
- Address the liability regarding the remediation of the existing sewage lagoon at David Thompson High School (deadline to close is by December 31st, 2021)